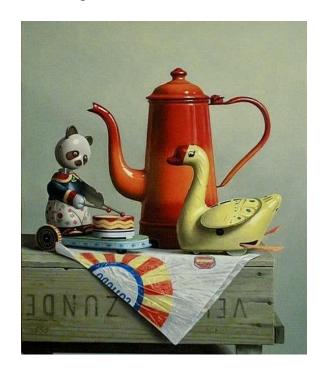

(Both 1 & 1.1 has to be attempted)

- Q2. In 7x7 inches box draw a composition of your school from a bird's point of view. (strictly line drawing, no hatching, no shading) 20 marks
- Q3. You are seeing the below image from front side: 20 marks

Draw the above image, if you will have to see it from the back side. Maintain proportions and placement of products. ( 7x7 inches box colour) Coloring not mandatory.

**ROUGH AREA**